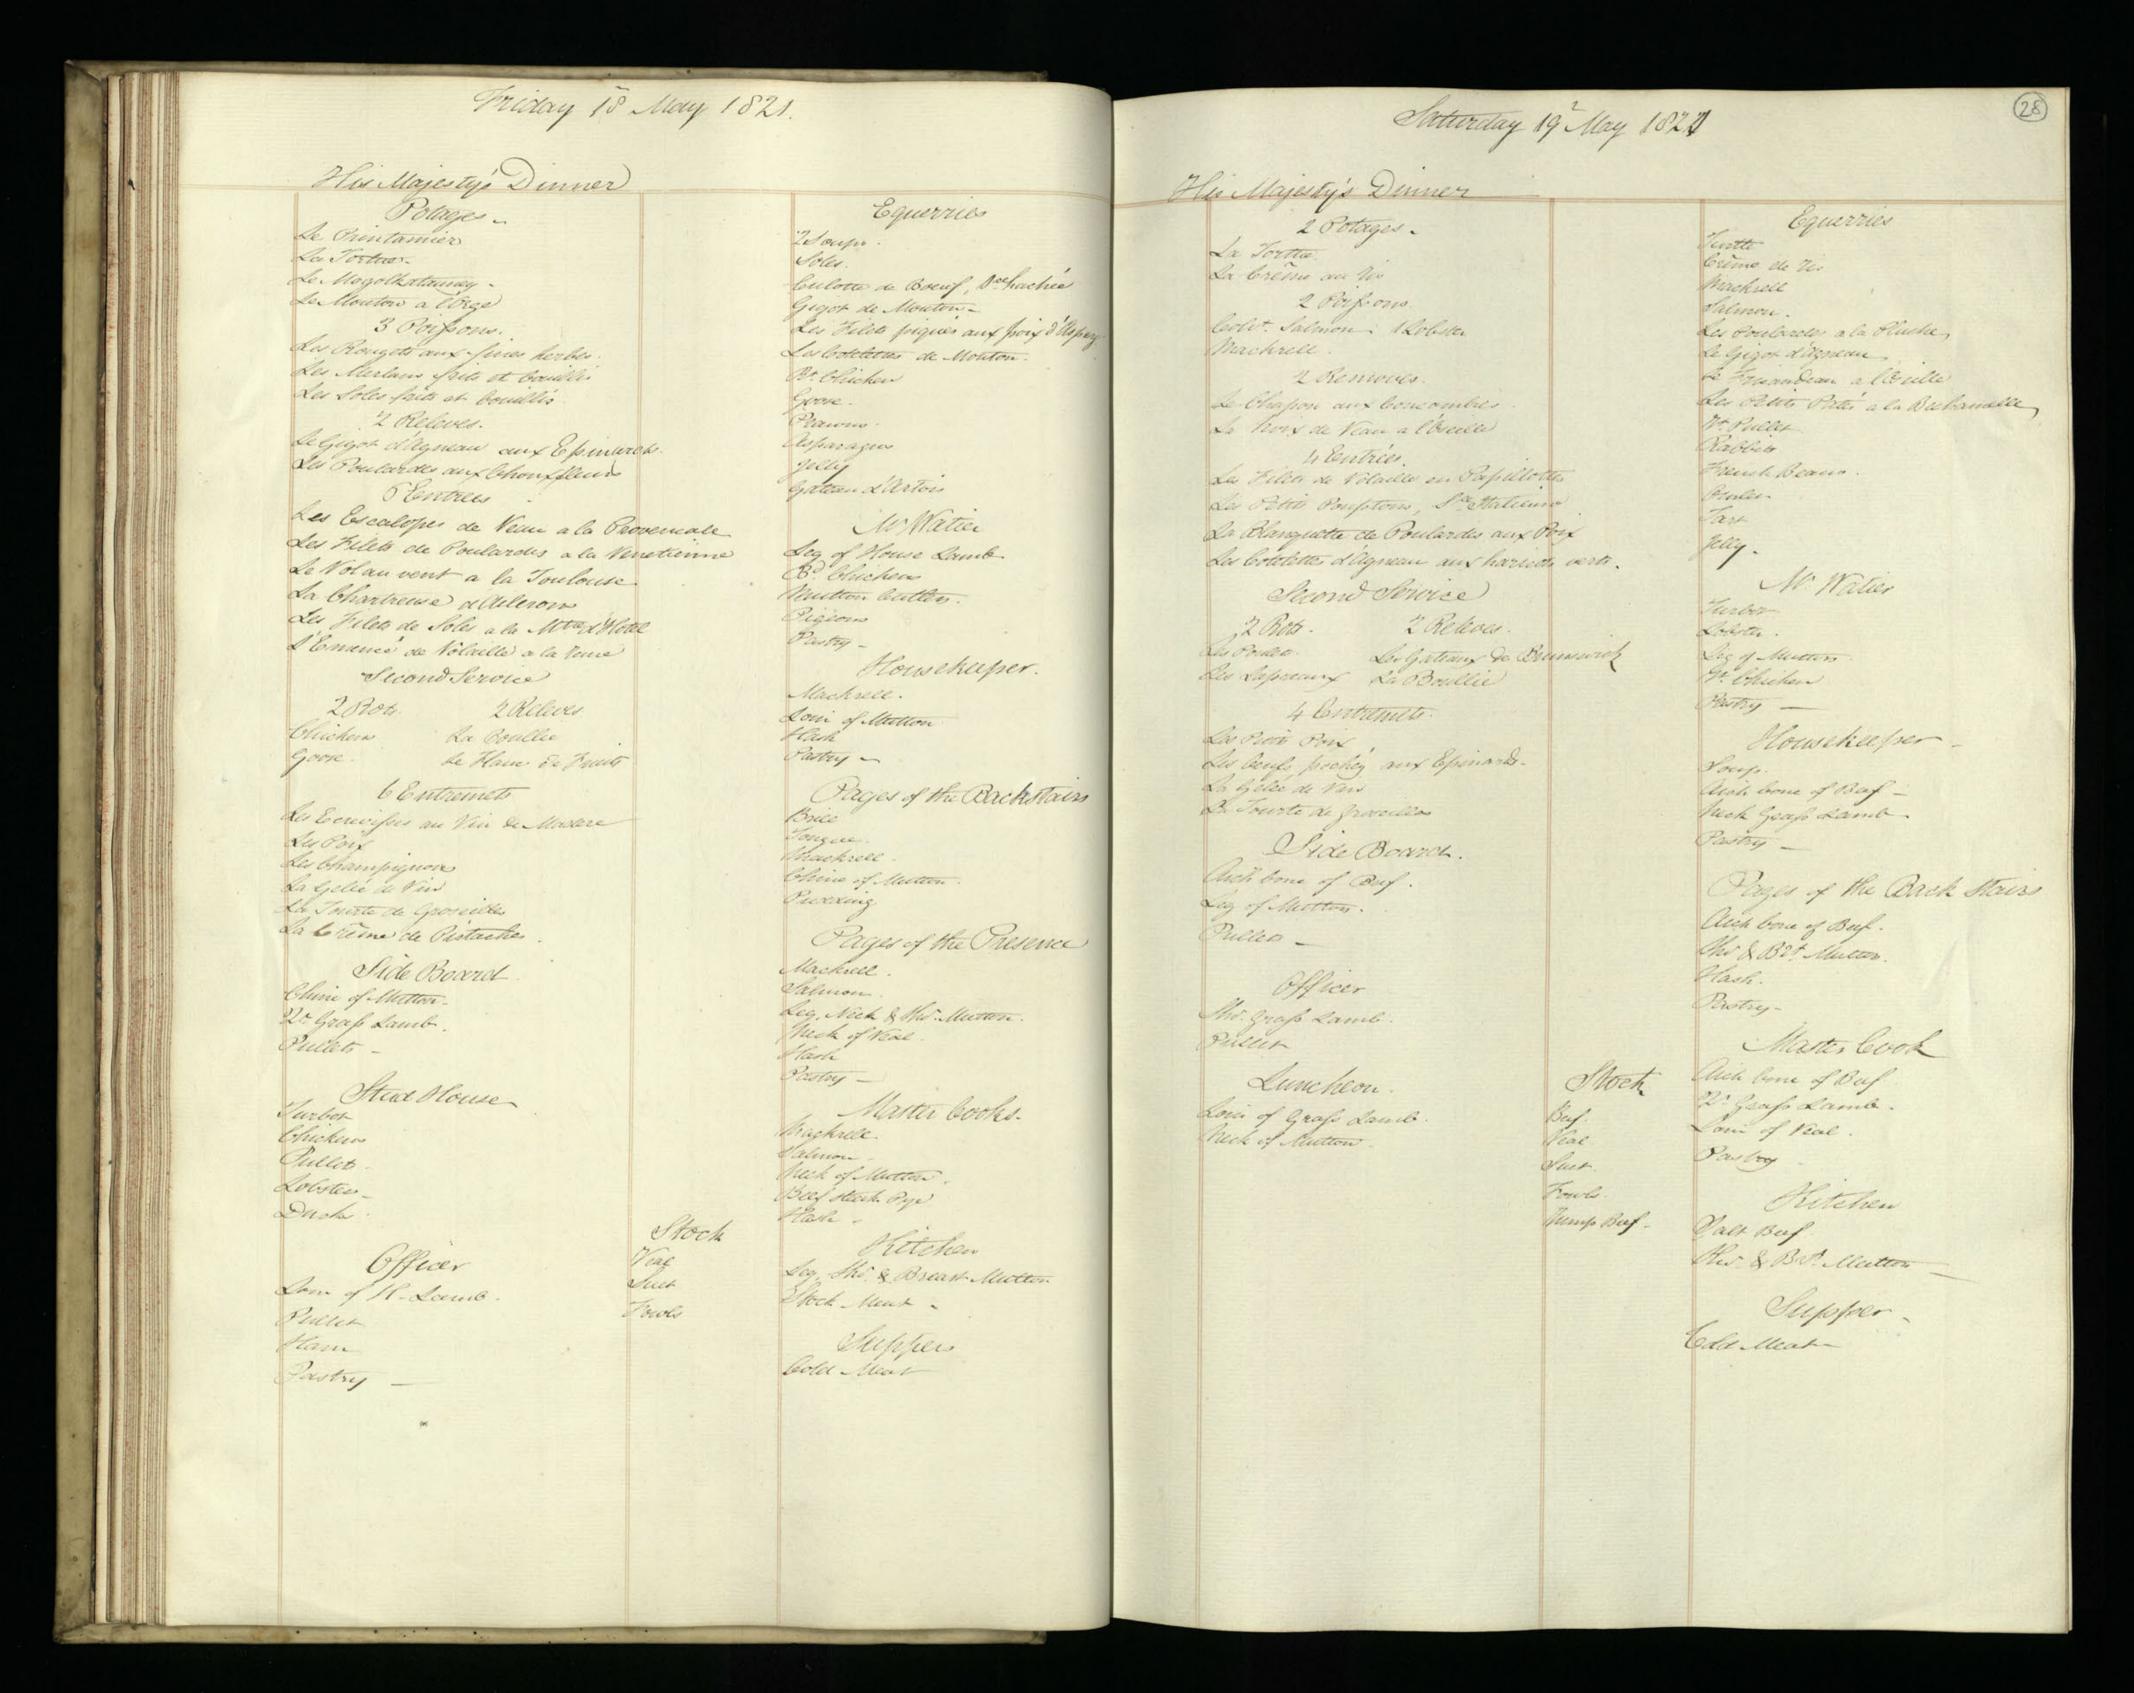

rtry -Cuboni of Beef. Veal Cutter. Les Epinards. deg. & Nech of Mutton. Cages of the Presence Les Tartelles. Origes of the Backs lais thete of House danis. Ale Benfor to Deigo Loui of Weal. In Graf Laint. Cooler Sir Som of Beef. De Grafo Lamb Side Board. deg & Mar. Mutton . Nech of hear Leg of Mutton . Moster Cooks. Haurole of tanson Puller Puller -Postry .. Master books Chave of Mutters . Cale Mean & Poultry. De Grafs Lamb. wunch. She Ral. Di Grafo Lamb Mutton Cutter . Leg & the Mutten Broths . Hufo foer Hitchen Hing's Supposer Aroch Breast Mutton.

Buf. 22 Cold Meat 
Veal - 45 Cold Meat

Jowe & Cold Meat Vandurches Pulitien Cola Mear & Presery Vanoleviches Break of Neal. Equerry. W. Watton Priltry\_ D. Clark Cola Max Or Clark M. Watson -Cola Mear-Paller Cold Marbola Ment Pelly Pastry -















| M       | of it                                   | 1071                                         |                                                     | (25)                    |
|---------|-----------------------------------------|----------------------------------------------|-----------------------------------------------------|-------------------------|
|         | Fricay 1 June.                          | JOKS.                                        | Saturday 2 no fee                                   | ne 1821.                |
|         | His Majerty Dinner                      |                                              | 10. 11. 21 0                                        |                         |
|         | 2 Sotages.                              | u Mori