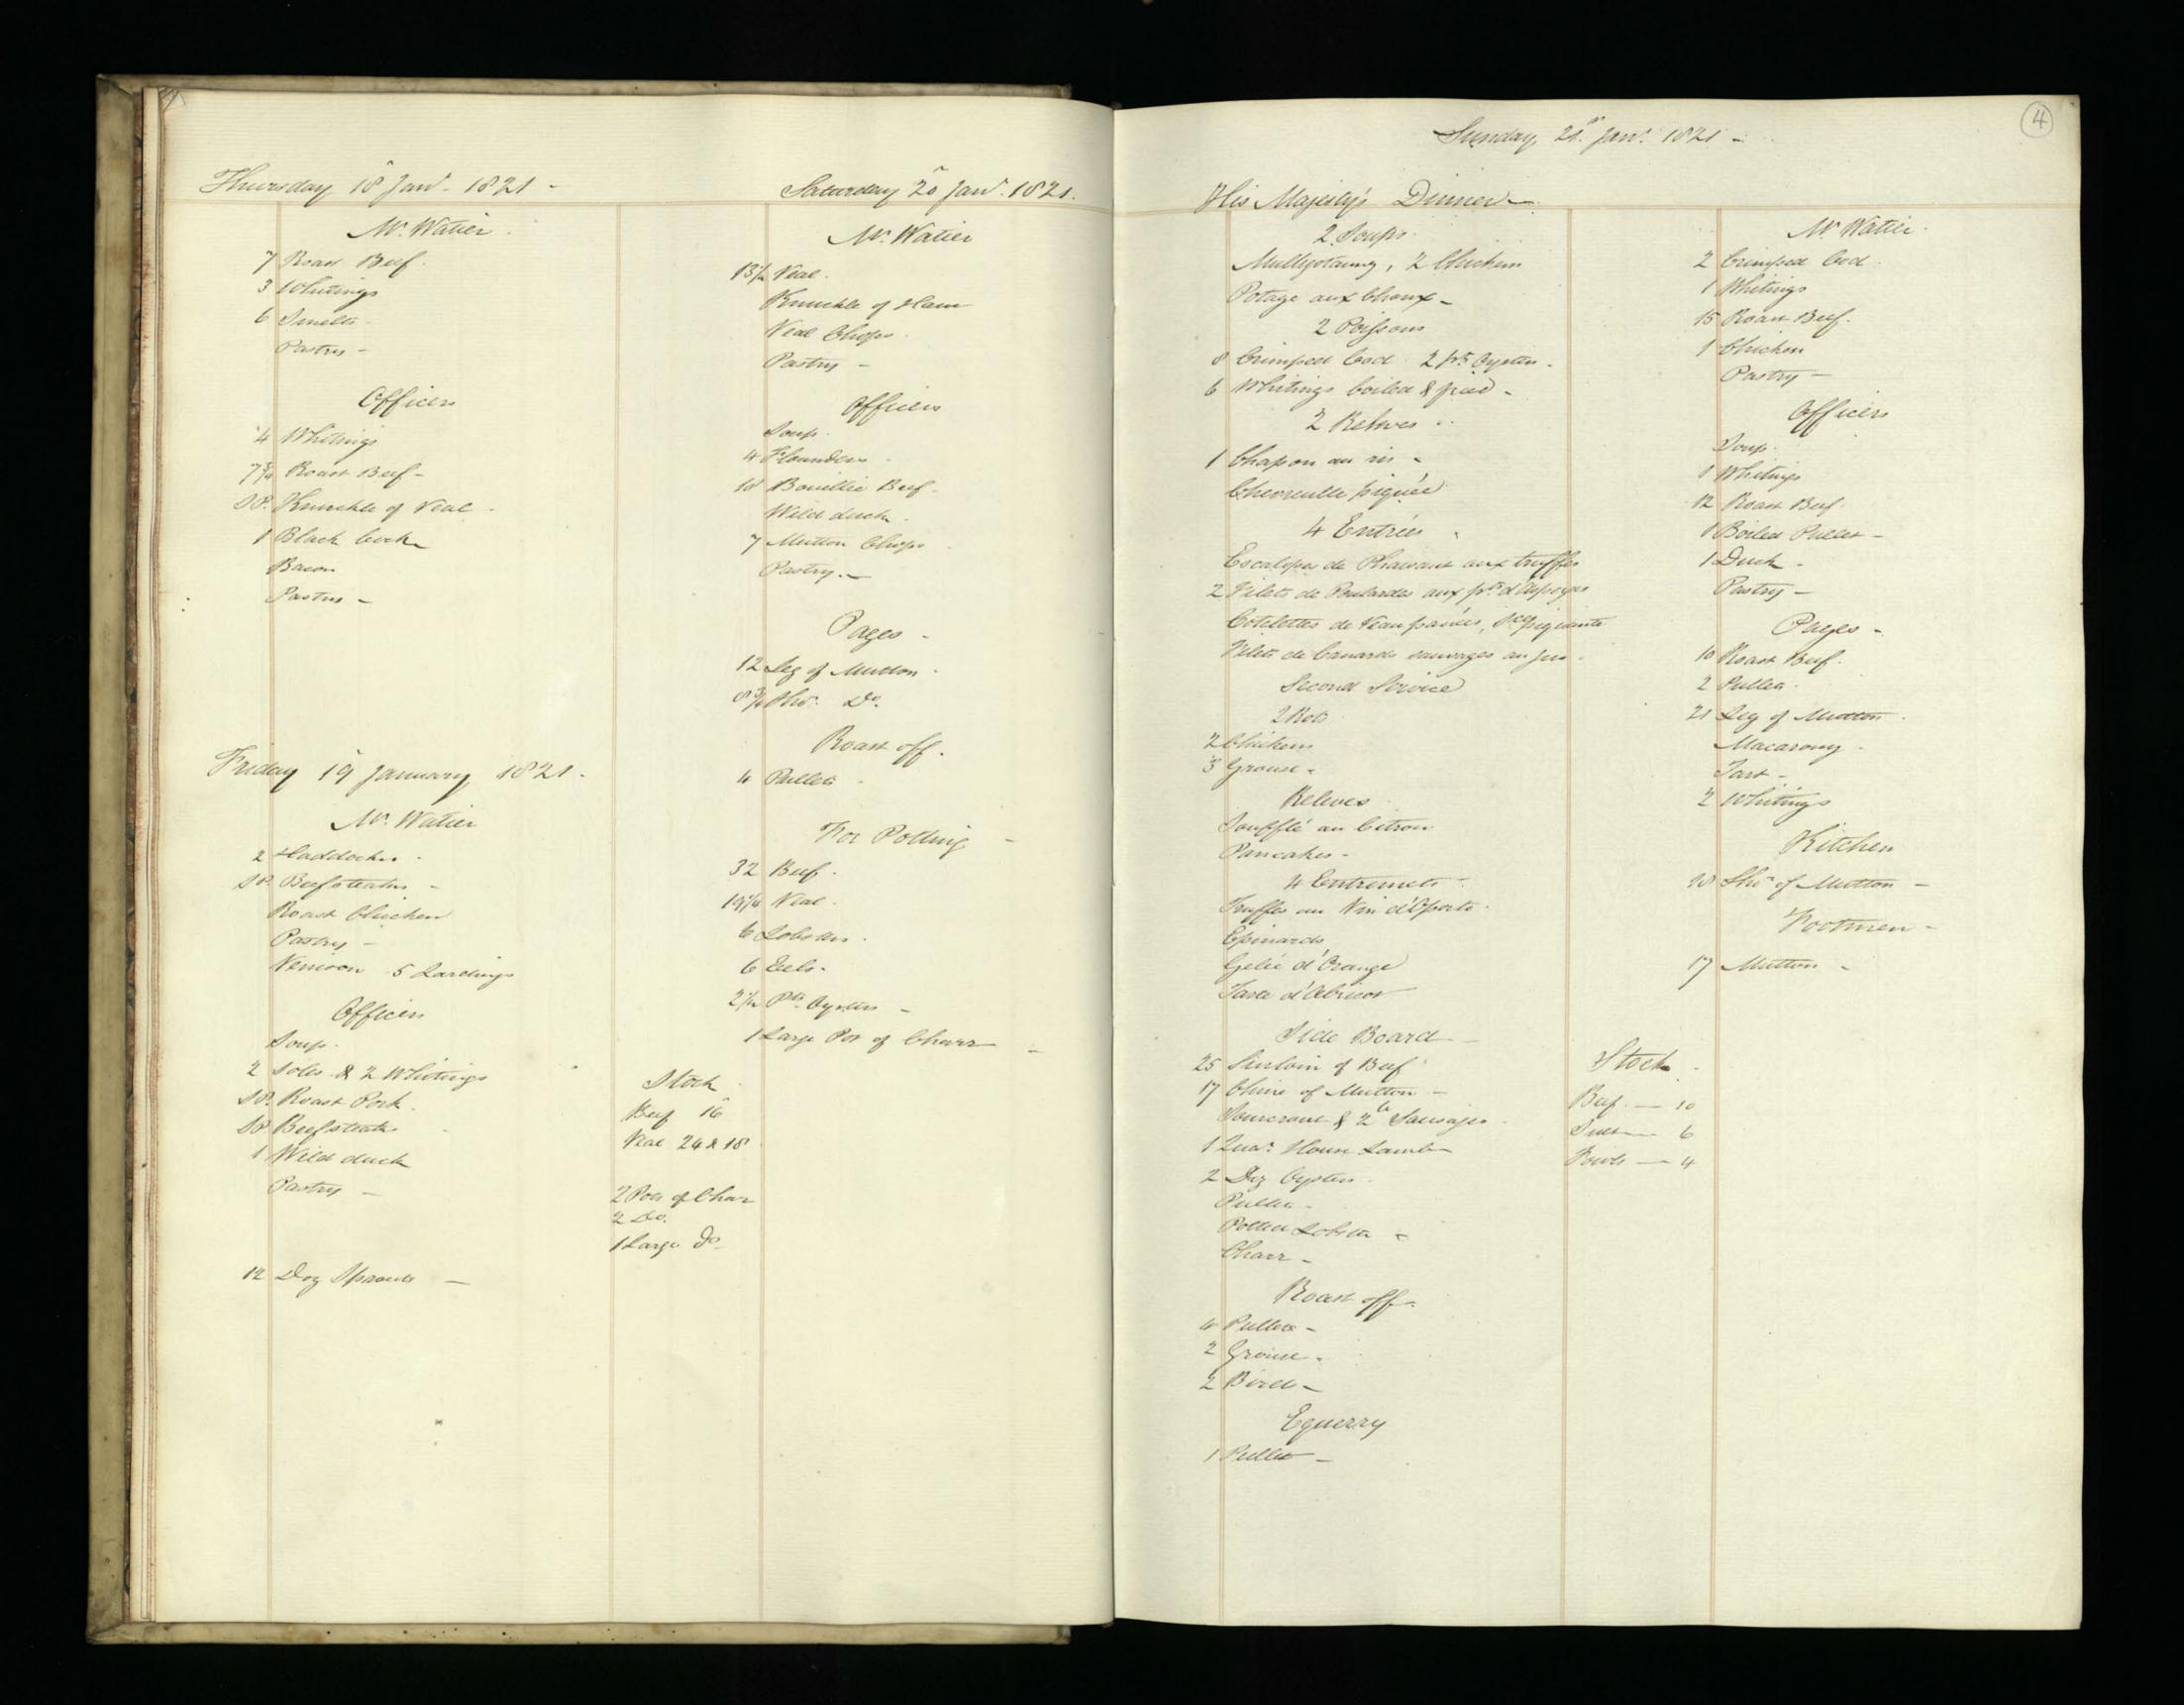

|   | Monday 22 January 1021.      |                      | Tuesday 23            | January 1021.         |
|---|------------------------------|----------------------|-----------------------|-----------------------|
|   |                              |                      |                       |                       |
|   | Alis Majesty's Dinner        |                      | Mis Majesty's Dumer   |                       |
|   |                              | W. Watier            |                       | Mr Watien .           |
|   | doup.                        | 2 Gudgeons.          | Mulligotamay          | M. Watter -           |
|   | Mullgotariney . 2 bhichen    | 1 bluchen            | 4 Mutings             | M. Soles.             |
|   | Mit - Pinh                   | 14 Peac.             | 2 Soles               | D. Rieb of House Samb |
|   | Da I Mhitings fried & boiled | Frenche of Ham -     | Spinnage              | Cyster .              |
|   | Doz 4 Guegeon                | Pastry -             | Cola Mear-            | Partry -              |
|   | 1/2 Mutton Cuttets.          | Pages.               | DO Hicken             | Pages.                |
|   | Moinings)                    | Peace.               | Pastry -              | 10 the of Mutton.     |
|   | Gelei d'brange 3 ft bysters  | 13 Brilea Pork       |                       | 10 Bacille Bef        |
|   |                              |                      | Mobiles.              | Me Stewed Peace -     |
|   | Lequerres.                   | Party _              | Modeles.              | Mare rousted -        |
|   | Commerci Soup                | Bowlines Officer     | 3 Cyolan .            | Pastry_               |
|   | Fish                         | 27/4 Fille of Peace. | 7 Metter Chops        |                       |
|   | Cod                          | Bacon.               | 1 Chicken             | Pages Suppen          |
|   | Cool 2 Voles .               | 19/2 Onsher of Beef. | Pastry -              | Coola Vial.           |
|   | 2 Guageono -                 | Оперры.              | Officea               | 20 Mich bone of Boy.  |
|   | De Capon an leonaminé.       | Cola Boart Buf -     | Miting                |                       |
|   | Bufsteak                     | Chourt off.          | I lail butter.        | Holes of Mution       |
|   | Second Course -              | 2 Pulles.            | 1. P. Wie de l        | 40 less of Metion     |
|   | 1 Chicken                    |                      | Ven cale.             | 16 Har of De          |
|   | anles.                       |                      | Party_                | Bacon Bacon           |
|   | Sea cale.                    |                      |                       |                       |
|   | Begner de Pommes.            |                      | SP. 2 Pulles.         | Gate Porters -        |
| 4 | Gelie d'Orange               |                      | Tougue.               | 19 Shord Mutters -    |
| - | Vans Officers                |                      |                       | 6 Breast de           |
|   |                              |                      | Suke of york -        | Stable People -       |
|   | SP. Cool                     |                      | So. Pheles & Torque.  | 54 Panne of Beef -    |
|   | 10 Mitings                   |                      | 4 Mayotin.            |                       |
|   | Renione.                     |                      |                       |                       |
|   | Lua House Sumb.              |                      | Roan off.             |                       |
|   | De Capon an ris -            |                      | 4 Pulles.             |                       |
|   | 2 Entrées                    |                      | Or Grouse.            |                       |
|   | Vante de l'Haille            |                      | 2 Birds               |                       |
|   | 2 Roarts_                    |                      | SP. Pheavane          |                       |
|   | Movest 1 Landing             |                      | 21 Chine of Mutter    |                       |
|   | Teae .                       |                      | to Lardings of Venisa |                       |
|   | 4 Entremets.                 |                      |                       |                       |
|   | asperger.                    |                      |                       |                       |
|   | amlita -                     |                      |                       |                       |
|   | Jante d'Abrica               |                      |                       |                       |
|   | Gelei d'Orange               |                      |                       |                       |
|   | Lunch.                       |                      |                       |                       |
|   | Vandwicher, Coler            |                      |                       |                       |
| 3 | Duke of yorks.               |                      |                       |                       |
|   | 1 Oulles.                    |                      |                       |                       |
|   | Ham, bold Mens -             |                      |                       |                       |