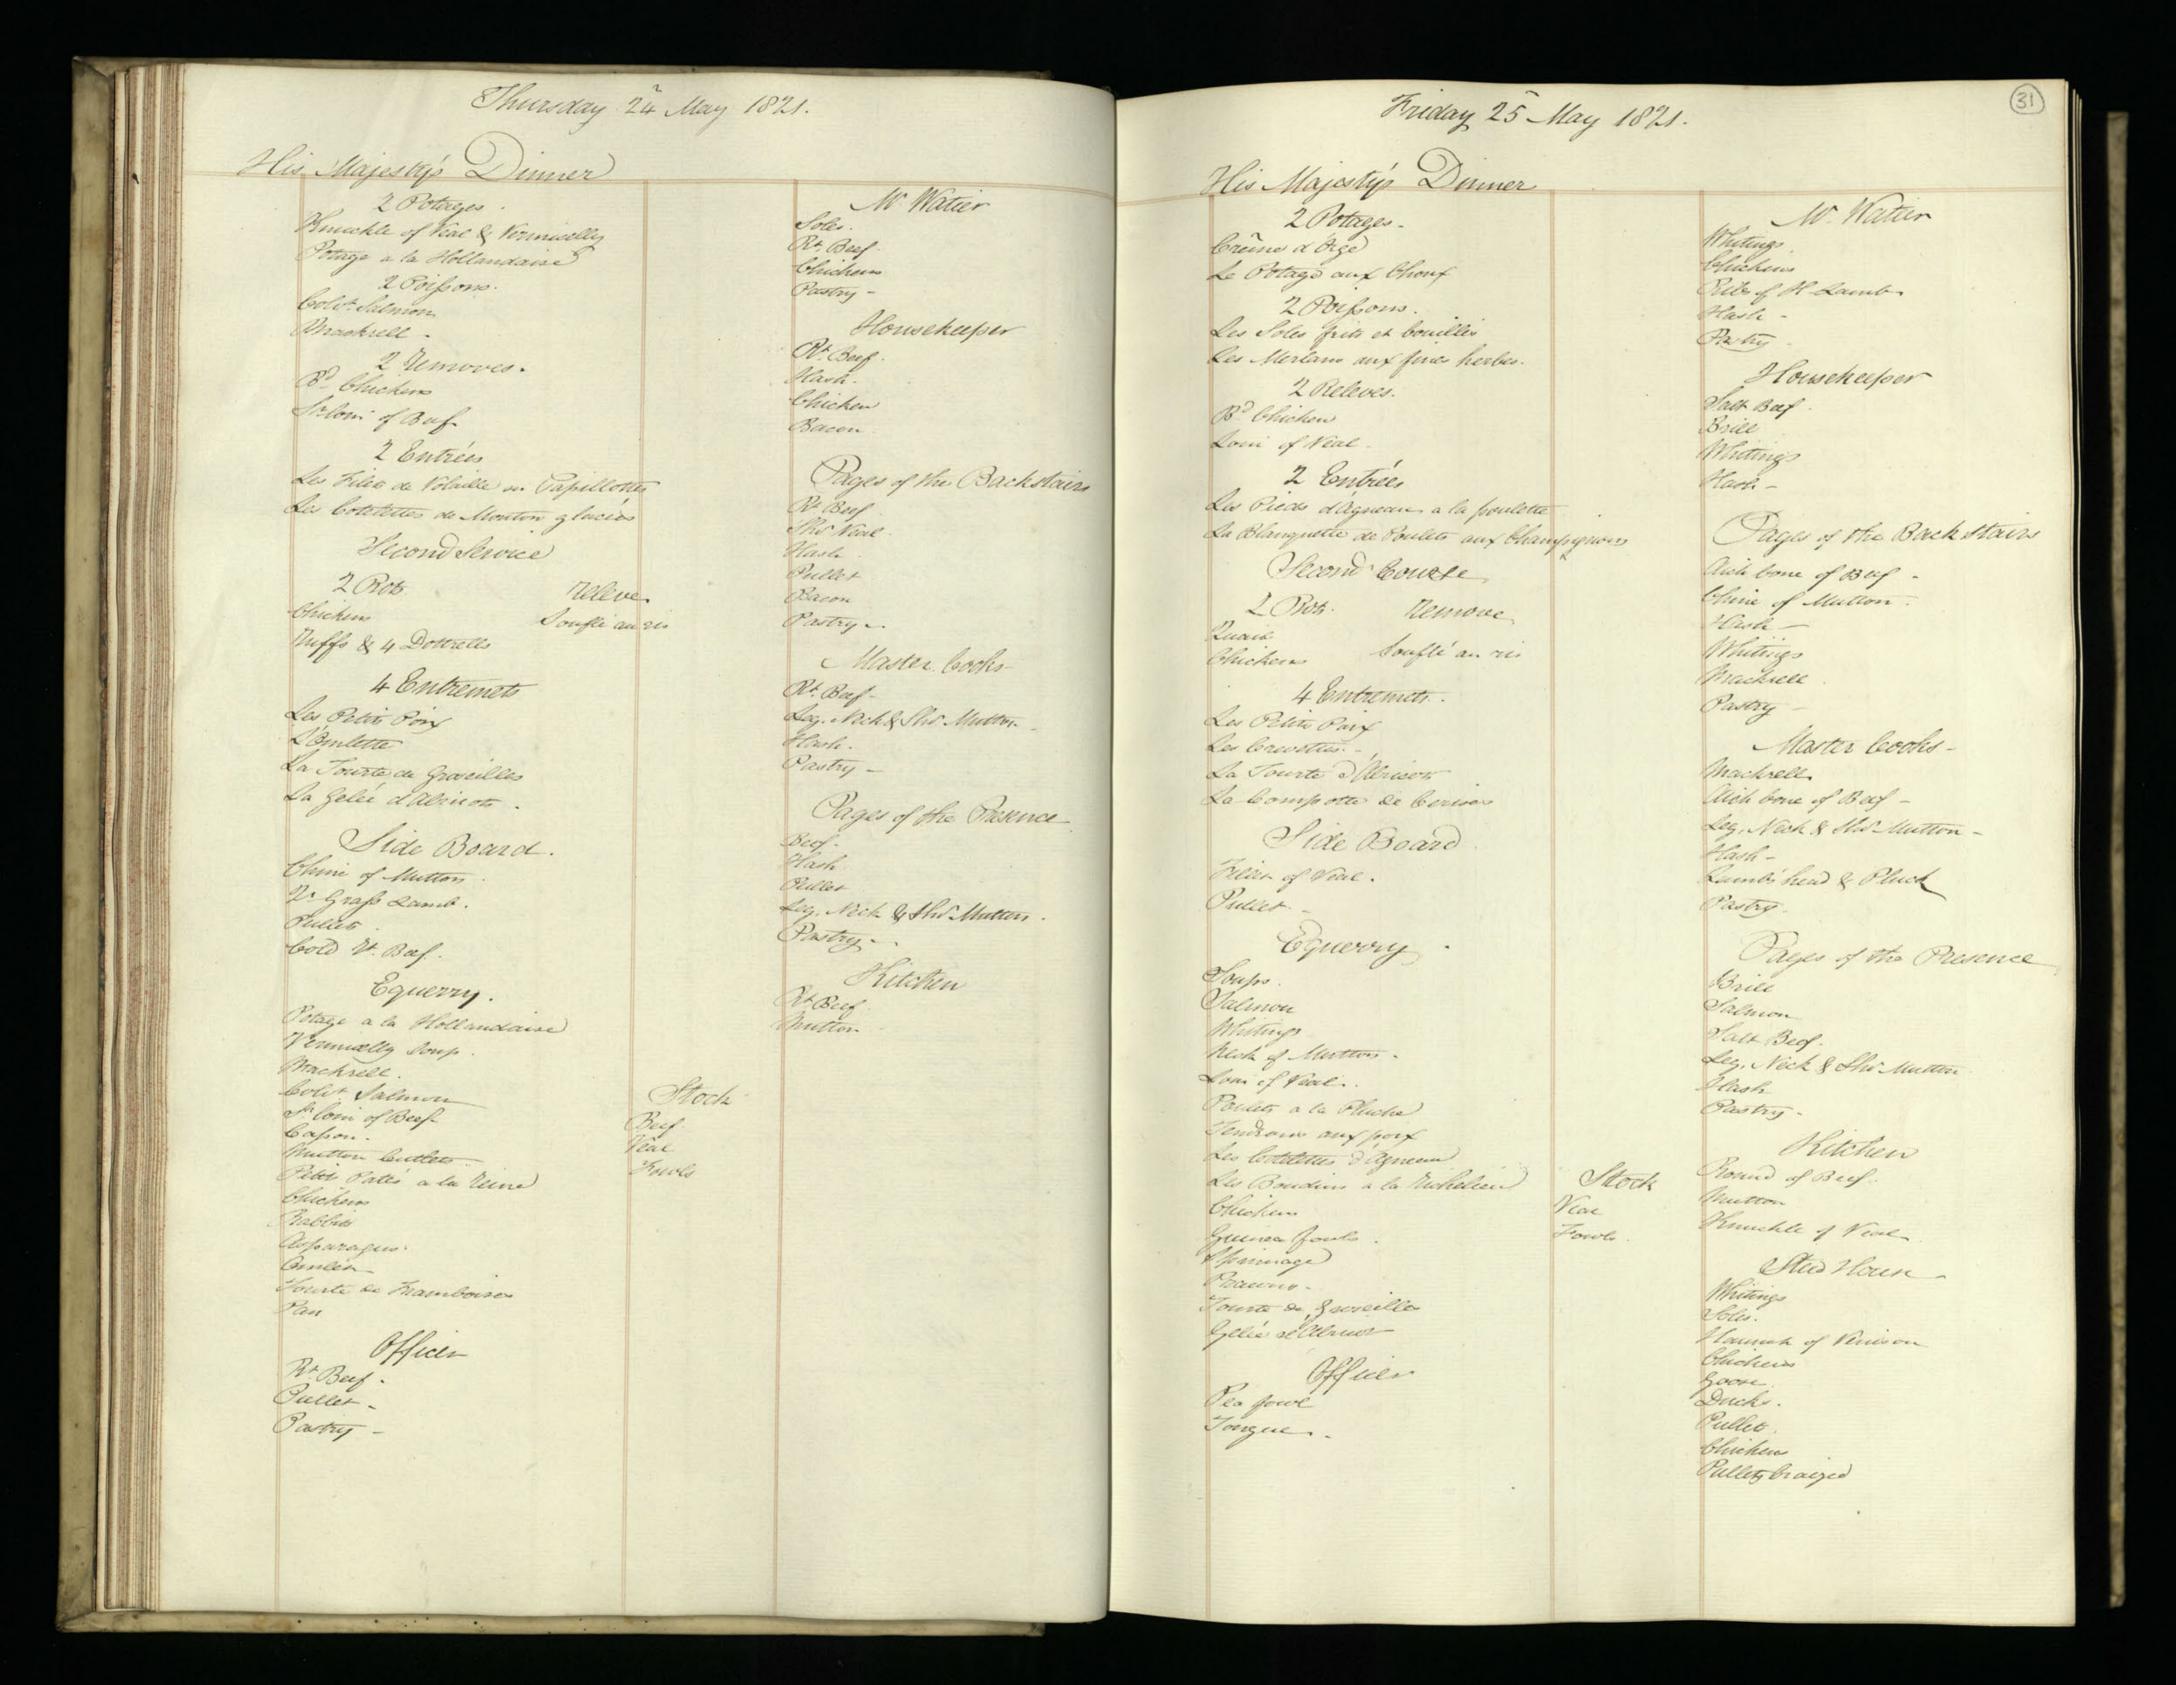

Cuboni of Beef. Veal Cutter. Les Epinards. deg. & Nech of Mutton. Cages of the Presence Les Tartelles. Origes of the Backs lais thete of House danis. Ale Benfor to Deigo Loui of Weal. In Graf Laint. Cooler Sir Som of Beef. De Grafo Lamb Side Board. deg & Mar. Mutton . Nech of hear Leg of Mutton . Moster Cooks. Haurole of tanson Puller Puller -Postry .. Master books Chave of Mutters . Cale Mean & Poultry. De Grafs Lamb. wunch. She Ral. Di Grafo Lamb Mutton Cutter . Leg & the Mutten Broths . Hufo foer Hitchen Hing's Supposer Aroch Breast Mutton.

Buf. 22 Cold Meat 
Veal - 45 Cold Meat

Jowe & Cold Meat Vandurches Pulitien Cola Mear & Presery Vanoleviches Break of Neal. Equerry. W. Watton Priltry\_ D. Clark Cola Max Or Clark M. Watson -Cola Mear-Paller Cold Marbola Ment Pelly Pastry -















| M       | of it                                   | 1071                                         |                                                     | (25)                    |
|---------|-----------------------------------------|----------------------------------------------|-----------------------------------------------------|-------------------------|
|         | Fricay 1 June.                          | JOKS.                                        | Saturday 2 no fee                                   | ne 1821.                |
|         | His Majerty Dinner                      |                                              | 10. 11. 21 0                                        |                         |
|         | 2 Sotages.                              | u Mori