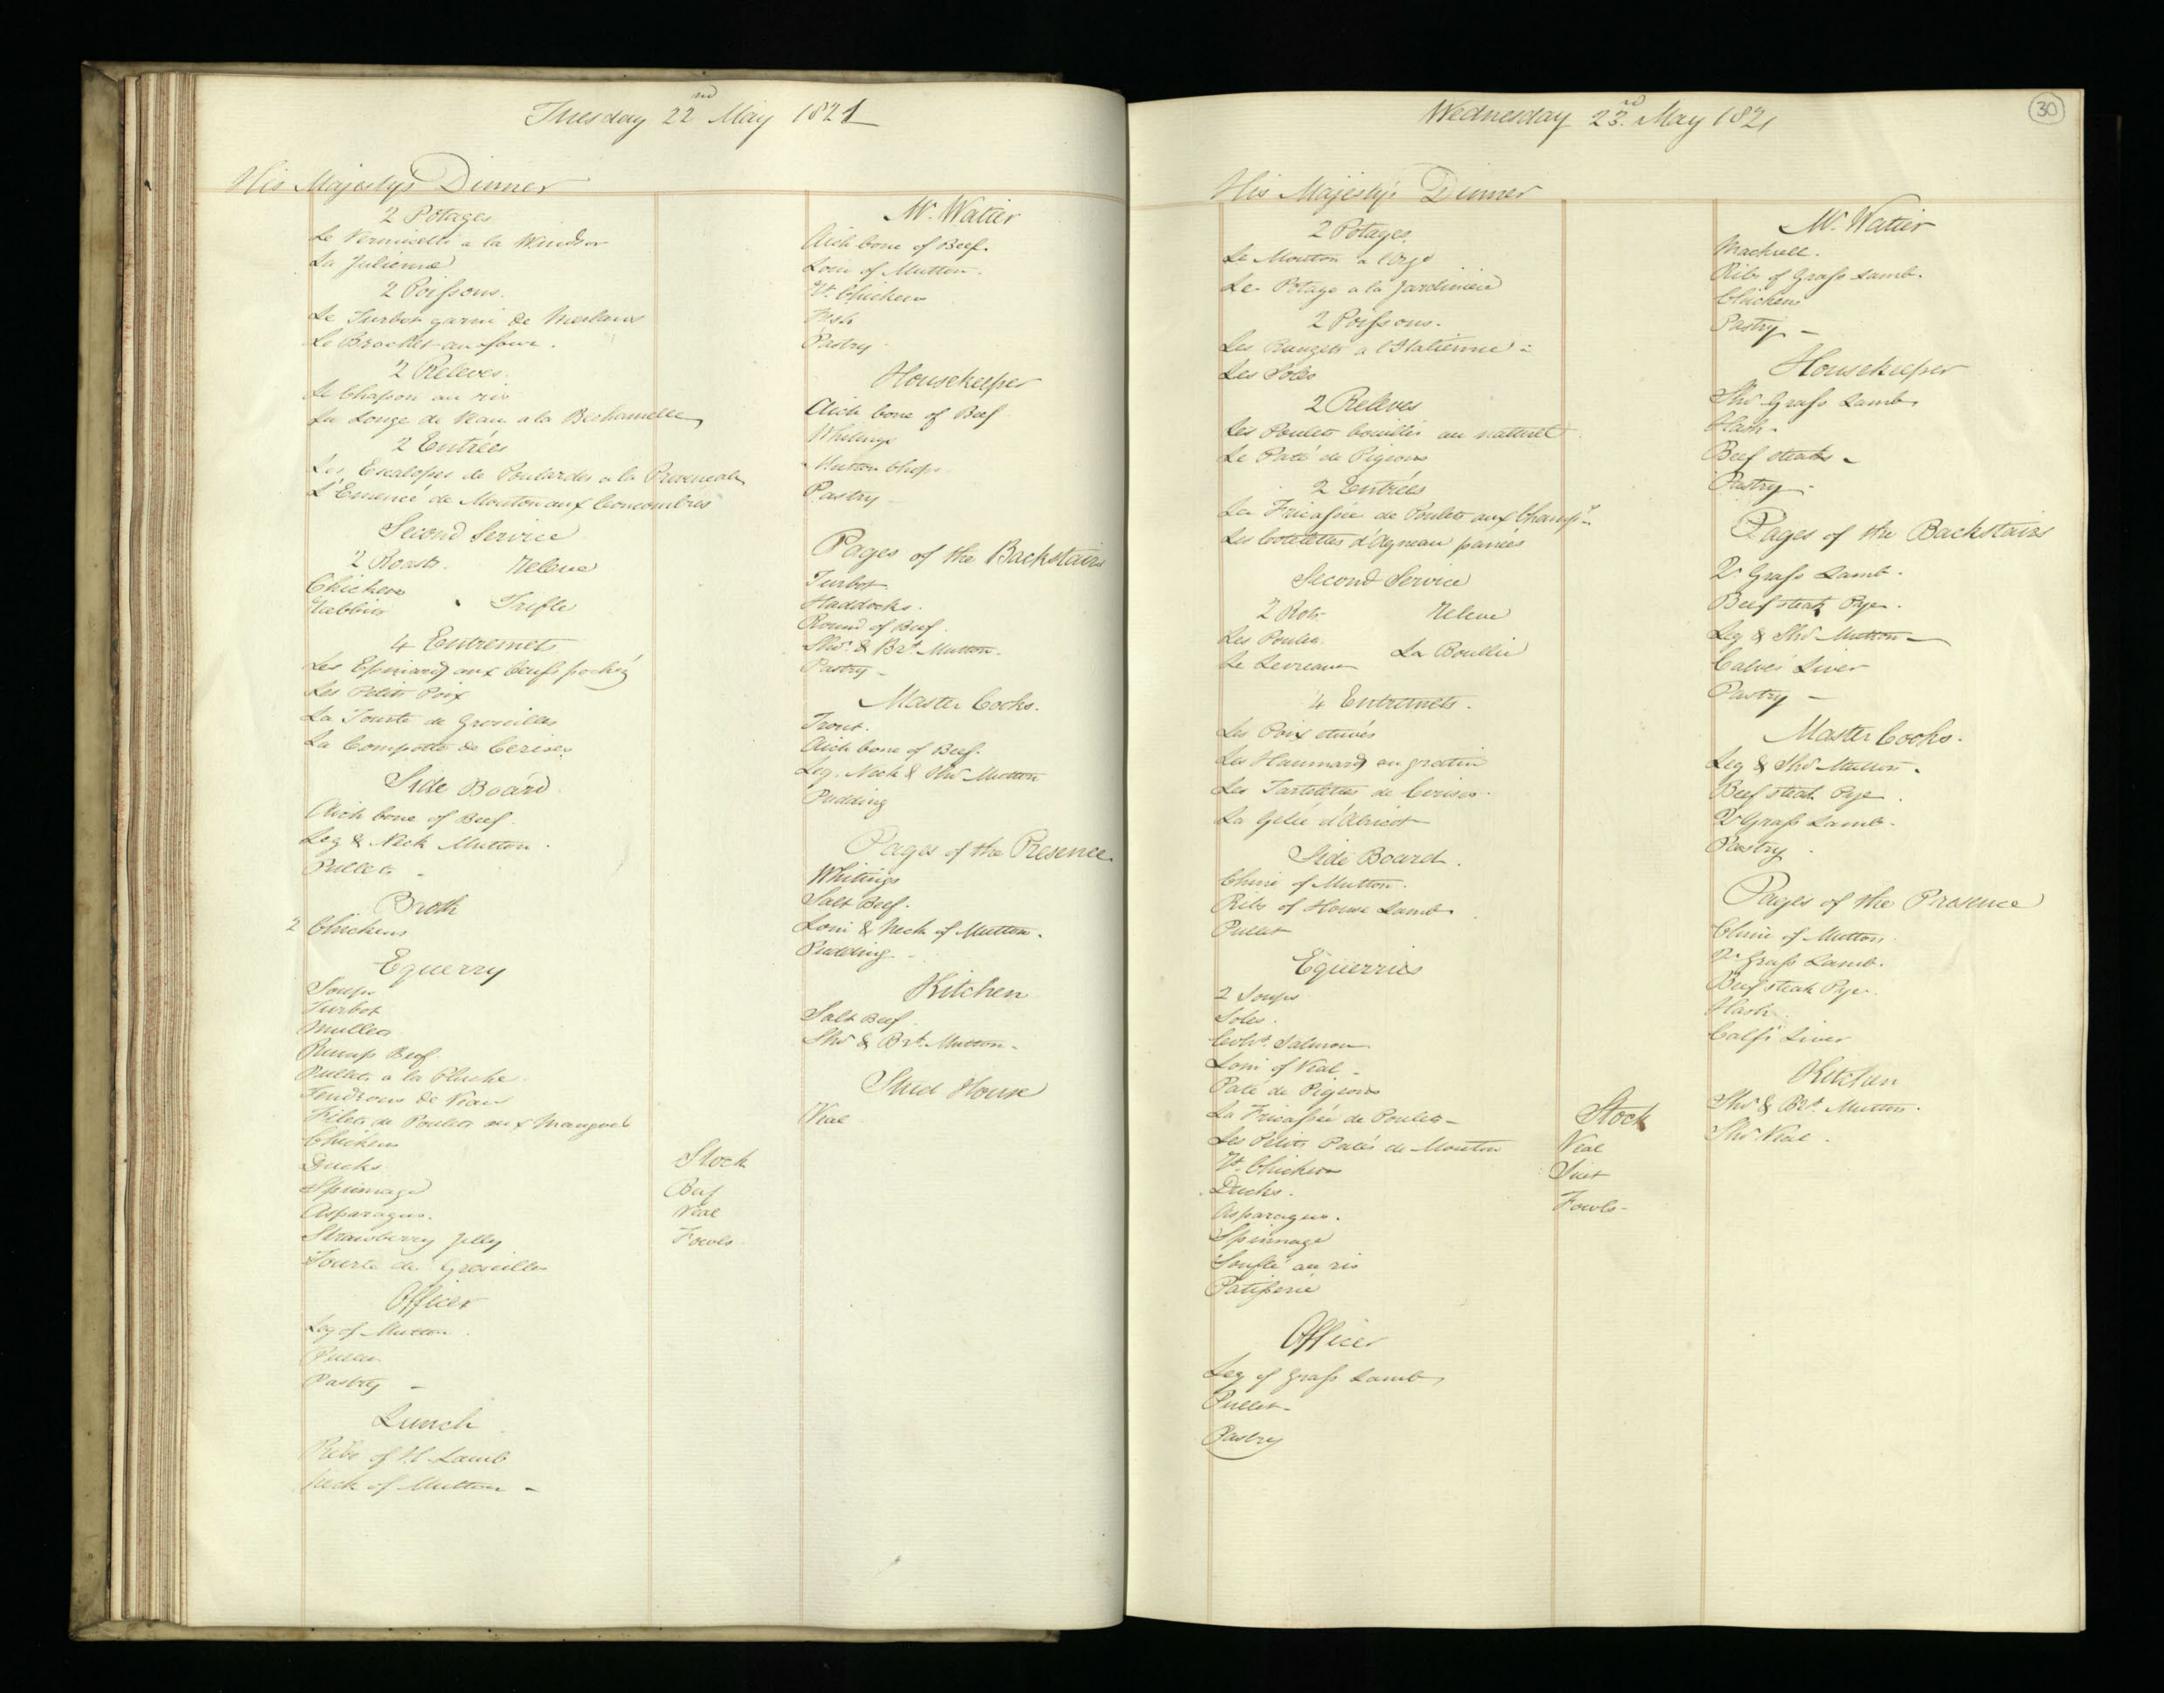

-Cuboni of Beef. Veal Cutter. Les Epinards. deg. & Nech of Mutton. Cages of the Presence Les Tartelles. Origes of the Backs lais thete of House danis. Ale Benfor to Deigo Loui of Weal. In Graf Laint. Cooler Sir Som of Beef. De Grafo Lamb Side Board. deg & Mar. Mutton . Nech of hear Leg of Mutton . Moster Cooks. Haurole of tanson Puller Puller -Postry .. Master books Chave of Mutters . Cale Mean & Poultry. De Grafs Lamb. wunch. She Ral. Di Grafo Lamb Mutton Cutter . Leg & the Mutten Broths . Hufo foer Hitchen Hing's Supposer Aroch Breast Mutton.

Buf. 22 Cold Meat 
Veal - 45 Cold Meat

Jowe & Cold Meat Vandurches Pulitien Cola Mear & Presery Vanoleviches Break of Neal. Equerry. W. Watton Priltry\_ D. Clark Cola Max Or Clark M. Watson -Cola Mear-Paller Cold Marbola Ment Pelly Pastry -















| M       | of it                                   | 1071                                         |                                                     | (25)                    |
|---------|-----------------------------------------|----------------------------------------------|-----------------------------------------------------|-------------------------|
|         | Fricay 1 June.                          | JOKS.                                        | Saturday 2 no fee                                   | ne 1821.                |
|         | His Majerty Dinner                      |                                              | 10. 11. 21 0                                        |                         |
|         | 2 Sotages.                              | u Mori